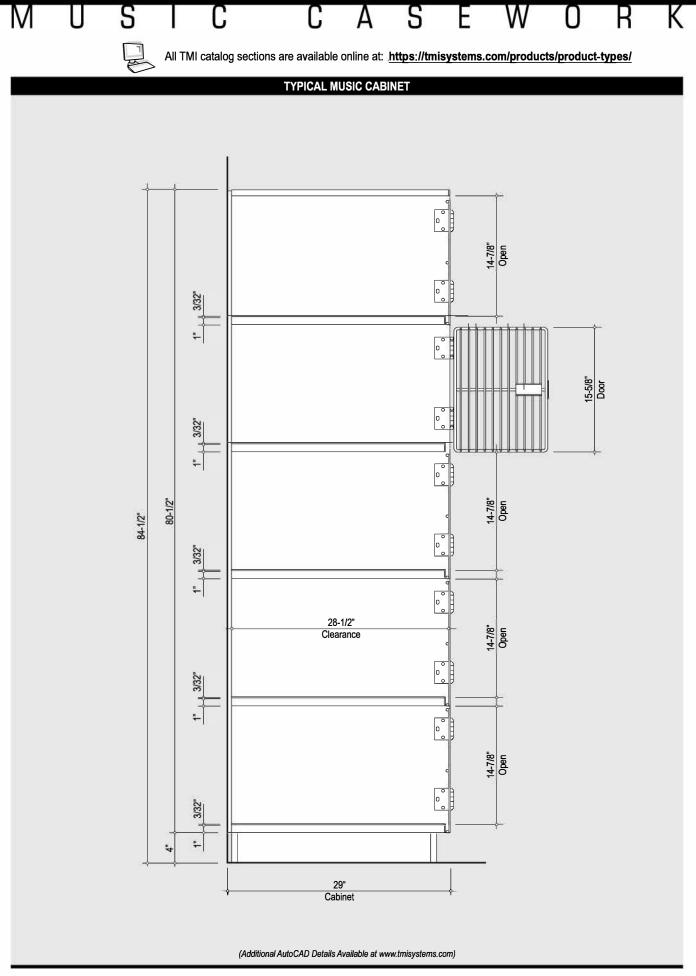

К

R

U

Door Options: Shown with Individual Wire Grill Doors. Also available with Single Full-Height Wire Grill Door, Individual Solid Laminated Doors, Full-Height Solid Laminated Door or as Open Compartments.