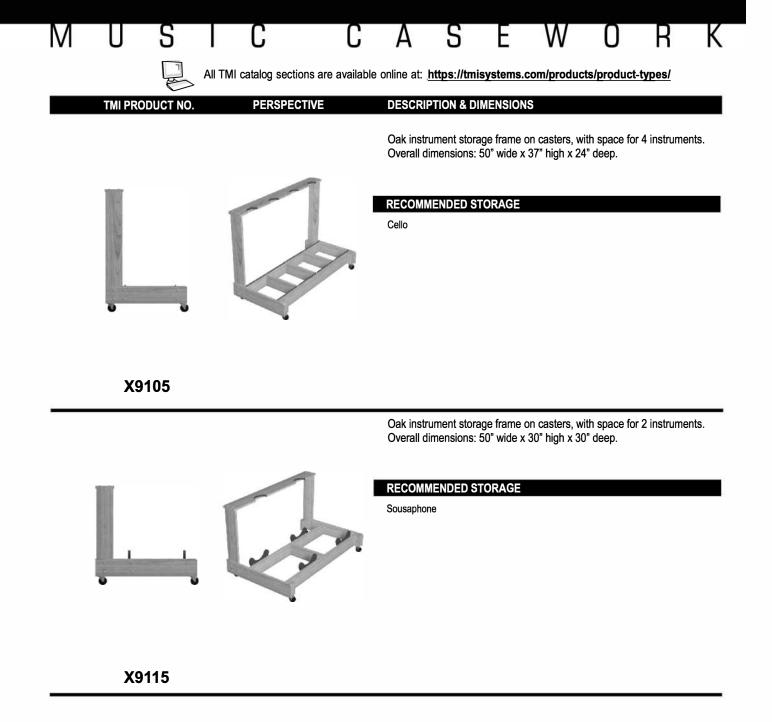

I

U

М

| 0                                  | >                                     |                                                       |                                            |
|------------------------------------|---------------------------------------|-------------------------------------------------------|--------------------------------------------|
| DESCRIPTION                        | TMI NO. PAGE                          | DESCRIPTION                                           | TMI NO. PAGE                               |
| RECOMMENDED INSTR                  | UMENT STORAGE                         | RECOMMENDED INSTRU                                    | MENT STORAGE (CONT'D)                      |
|                                    |                                       |                                                       |                                            |
| Acoustic Guitar:                   | М1047, М1048 6                        | • Oversized Instruments:                              | м1370 10                                   |
| Alto Clarinet:                     | M1004, M1008, M1016,                  | Parade Drum:                                          | M1032, M1036 4, 5                          |
|                                    | M1020 1, 2, 3                         | Piccolo:                                              | M1000, M1008, M1012,                       |
|                                    | M1093 8                               |                                                       | M1048 1, 2, 6                              |
| Alto Horn:                         | M1012, M1016, M1024,                  |                                                       | M1090, M1091 7<br>M1036 5                  |
|                                    | M1026 2, 3, 4                         | □ Quads:                                              | м1036 5<br>м1052, м1056 6, 7               |
| Alto Saxophone:                    | M1004, M1008, M1016,                  | Small Vibes:     Spare Drume:                         |                                            |
|                                    | M1020 1, 2, 3<br>M1093 8              | Snare Drums:                                          | M1012, M1016, M1024,                       |
| Baritone:                          |                                       |                                                       | M1026, M1028, M1032,<br>M1036, M1044 2 - 5 |
| <sup>a</sup> Bantone.              | M1012, M1016, M1024,<br>M1026 2, 3, 4 | Sousaphone:                                           | M1036, X9115 5, 12                         |
| Baritone Saxophone:                | M1028 2, 3, 4<br>M1028 4              | <ul> <li>Sousaphone.</li> <li>String Bass:</li> </ul> | M1030, X9115                               |
| <ul> <li>Bass Clarinet:</li> </ul> | M1026 4                               | <ul> <li>Tenor Saxophone:</li> </ul>                  | M1040 5<br>M1004, M1008, M1016,            |
| - Dass Glaimet.                    | M1020, M1028 — 1 - 4                  |                                                       |                                            |
|                                    | M1093 8                               |                                                       | M1020 1, 2, 3<br>M1093 8                   |
| Bass Drums:                        | M1032, M1036, M1040 — 4, 5            | □ Timpani:                                            | M1052, M10566, 7                           |
| <ul> <li>Bass Viola;</li> </ul>    | x9100 11                              | □ Tri-Toms:                                           | M1036 5                                    |
| <ul> <li>Bassoon:</li> </ul>       | M1004, M1008, M1016,                  | □ Trombone:                                           | M1004, M1008, M1016,                       |
| Dabboon.                           | M1020, M1028 1 - 4                    | nombono.                                              | M1020 1, 2, 3                              |
|                                    | M1093 8                               |                                                       | M1093 8                                    |
| □ Cello:                           | M1044, X9105 5, 12                    | □ Trumpet:                                            | M1004, M1008, M1016,                       |
| <ul> <li>Chimes:</li> </ul>        | м1052, м1056 6, 7                     | · · · · · · · · · · · · · · · · · · ·                 | м1020 — 1, 2, 3                            |
| Clarinet:                          | M1000, M1008, M1012,                  |                                                       | M1093 8                                    |
|                                    | M1048 1, 2, 6                         | □ Tuba:                                               | M1036 5                                    |
|                                    | M1090, M1091 7                        | Viola:                                                | M1004, M1008, M1016,                       |
| Contra Bass Clarinet:              | M1040 5                               |                                                       | M1020 1, 2, 3                              |
| Cornet:                            | M1004, M1008, M1016,                  |                                                       | M1093 8                                    |
|                                    | м10201, 2, 3                          | violin:                                               | M1004, M1008, M1016,                       |
|                                    | M1093 8                               |                                                       | м1020 1, 2, 3                              |
| Euphonium:                         | M1012, M1016, M1024,                  |                                                       | M1093                                      |
|                                    | м1026 2, 3, 4                         | Xylophone:                                            | M1052, M1056 6, 7                          |
| Field Drums:                       | M1028, M1032, M1036,                  |                                                       |                                            |
|                                    | м1044 4, 5                            | UNIFORM & MISCELLANE                                  | OUS STORAGE                                |
| □ Flute:                           | M1000, M1008, M1012,                  |                                                       | 0.40                                       |
|                                    | м1048 1, 2, 6                         | □ Hats:                                               | м1150, м1151 — 9, 10                       |
|                                    | M1090, M1091 7                        | Robes:                                                | M1100, M1101, M1104                        |
| • French Horn:                     | M1012, M1016, M1024,                  |                                                       | M1105, M1150, M1151                        |
|                                    | м1026 2, 3, 4                         | - Cheet Music                                         | M1369 8, 9, 10                             |
| <ul> <li>Guitar:</li> </ul>        | M1044 5                               | <ul> <li>Sheet Music:</li> </ul>                      | M9501, M9502 11                            |
| Marimbas:                          | M1052, M1056 6, 7                     | • Uniforms:                                           | M1100, M1101, M1104                        |
| • Mellophone:                      | M1012, M1016, M1024,                  |                                                       | M1105, M1150, M1151<br>M1369 8, 9, 10      |
|                                    | M1026 2, 3, 4                         | Uniform Accessories:                                  | M1309 0, 9, 10<br>M1100, M1101, M1150      |
| Oboe:                              | M1000, M1008, M1012,                  |                                                       | M1151, M1369 — 8, 9, 10                    |
|                                    | M1048 1, 2, 6<br>M1090, M1091 7       |                                                       | m 1, 1, 11, 11, 10, 3, 10                  |
|                                    | M1090, M1091 /                        |                                                       |                                            |