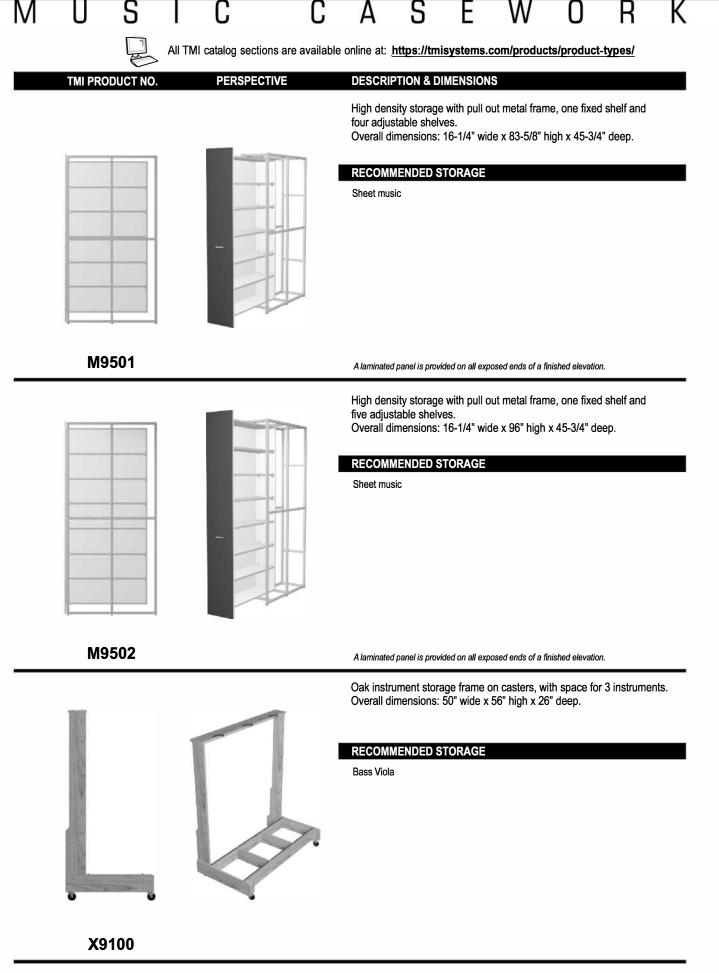

I

U

М

| 0                                  | >                                     |                                                       |                                            |
|------------------------------------|---------------------------------------|-------------------------------------------------------|--------------------------------------------|
| DESCRIPTION                        | TMI NO. PAGE                          | DESCRIPTION                                           | TMI NO. PAGE                               |
| RECOMMENDED INSTR                  | UMENT STORAGE                         | RECOMMENDED INSTRU                                    | MENT STORAGE (CONT'D)                      |
|                                    |                                       |                                                       |                                            |
| Acoustic Guitar:                   | М1047, М1048 6                        | • Oversized Instruments:                              | м1370 10                                   |
| Alto Clarinet:                     | M1004, M1008, M1016,                  | Parade Drum:                                          | M1032, M1036 4, 5                          |
|                                    | M1020 1, 2, 3                         | Piccolo:                                              | M1000, M1008, M1012,                       |
|                                    | M1093 8                               |                                                       | M1048 1, 2, 6                              |
| Alto Horn:                         | M1012, M1016, M1024,                  |                                                       | M1090, M1091 7<br>M1036 5                  |
|                                    | M1026 2, 3, 4                         | □ Quads:                                              | м1036 5<br>м1052, м1056 6, 7               |
| Alto Saxophone:                    | M1004, M1008, M1016,                  | Small Vibes:     Spare Drume:                         |                                            |
|                                    | M1020 1, 2, 3<br>M1093 8              | Snare Drums:                                          | M1012, M1016, M1024,                       |
| Baritone:                          |                                       |                                                       | M1026, M1028, M1032,<br>M1036, M1044 2 - 5 |
| <sup>a</sup> Bantone.              | M1012, M1016, M1024,<br>M1026 2, 3, 4 | Sousaphone:                                           | M1036, X9115 5, 12                         |
| Baritone Saxophone:                | M1028 2, 3, 4<br>M1028 4              | <ul> <li>Sousaphone.</li> <li>String Bass:</li> </ul> | M1030, X9115                               |
| <ul> <li>Bass Clarinet:</li> </ul> | M1026 4                               | <ul> <li>Tenor Saxophone:</li> </ul>                  | M1040 5<br>M1004, M1008, M1016,            |
| - Dass Glaimet.                    | M1020, M1028 — 1 - 4                  |                                                       |                                            |
|                                    | M1093 8                               |                                                       | M1020 1, 2, 3<br>M1093 8                   |
| Bass Drums:                        | M1032, M1036, M1040 — 4, 5            | □ Timpani:                                            | M1052, M10566, 7                           |
| <ul> <li>Bass Viola;</li> </ul>    | x9100 11                              | □ Tri-Toms:                                           | M1036 5                                    |
| <ul> <li>Bassoon:</li> </ul>       | M1004, M1008, M1016,                  | □ Trombone:                                           | M1004, M1008, M1016,                       |
| Dabboon.                           | M1020, M1028 1 - 4                    | nombono.                                              | M1020 1, 2, 3                              |
|                                    | M1093 8                               |                                                       | M1093 8                                    |
| □ Cello:                           | M1044, X9105 5, 12                    | □ Trumpet:                                            | M1004, M1008, M1016,                       |
| <ul> <li>Chimes:</li> </ul>        | м1052, м1056 6, 7                     | · · · · · · · · · · · · · · · · · · ·                 | м1020 — 1, 2, 3                            |
| Clarinet:                          | M1000, M1008, M1012,                  |                                                       | M1093 8                                    |
|                                    | M1048 1, 2, 6                         | □ Tuba:                                               | M1036 5                                    |
|                                    | M1090, M1091 7                        | Viola:                                                | M1004, M1008, M1016,                       |
| Contra Bass Clarinet:              | M1040 5                               |                                                       | M1020 1, 2, 3                              |
| Cornet:                            | M1004, M1008, M1016,                  |                                                       | M1093 8                                    |
|                                    | м10201, 2, 3                          | violin:                                               | M1004, M1008, M1016,                       |
|                                    | M1093 8                               |                                                       | м1020 1, 2, 3                              |
| Euphonium:                         | M1012, M1016, M1024,                  |                                                       | M1093                                      |
|                                    | м1026 2, 3, 4                         | Xylophone:                                            | M1052, M1056 6, 7                          |
| Field Drums:                       | M1028, M1032, M1036,                  |                                                       |                                            |
|                                    | м1044 4, 5                            | UNIFORM & MISCELLANE                                  | OUS STORAGE                                |
| □ Flute:                           | M1000, M1008, M1012,                  |                                                       | 0.40                                       |
|                                    | м1048 1, 2, 6                         | □ Hats:                                               | м1150, м1151 — 9, 10                       |
|                                    | M1090, M1091 7                        | Robes:                                                | M1100, M1101, M1104                        |
| • French Horn:                     | M1012, M1016, M1024,                  |                                                       | M1105, M1150, M1151                        |
|                                    | м1026 2, 3, 4                         | - Cheet Music                                         | M1369 8, 9, 10                             |
| <ul> <li>Guitar:</li> </ul>        | M1044 5                               | <ul> <li>Sheet Music:</li> </ul>                      | M9501, M9502 11                            |
| Marimbas:                          | M1052, M1056 6, 7                     | • Uniforms:                                           | M1100, M1101, M1104                        |
| • Mellophone:                      | M1012, M1016, M1024,                  |                                                       | M1105, M1150, M1151<br>M1369 8, 9, 10      |
|                                    | M1026 2, 3, 4                         | Uniform Accessories:                                  | M1309 0, 9, 10<br>M1100, M1101, M1150      |
| Oboe:                              | M1000, M1008, M1012,                  |                                                       | M1151, M1369 — 8, 9, 10                    |
|                                    | M1048 1, 2, 6<br>M1090, M1091 7       |                                                       | m 1, 1, 11, 11, 10, 3, 10                  |
|                                    | M1090, M1091 /                        |                                                       |                                            |