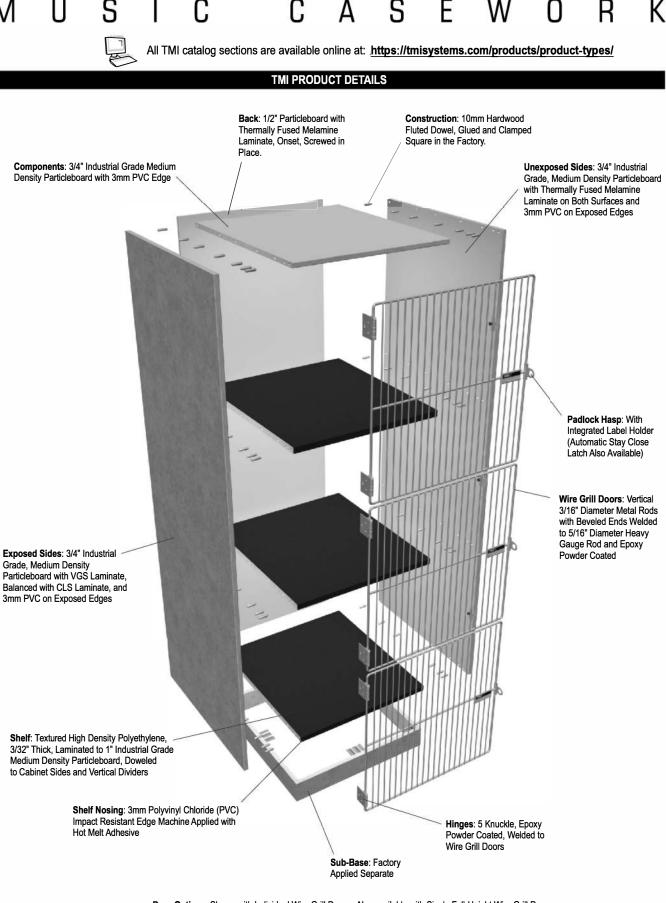

К

R

U

Door Options: Shown with Individual Wire Grill Doors. Also available with Single Full-Height Wire Grill Door, Individual Solid Laminated Doors, Full-Height Solid Laminated Door or as Open Compartments.