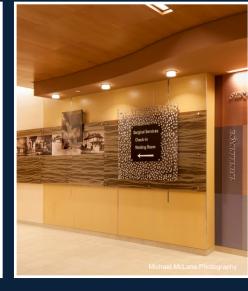

Visit WWW.tmisystems.com

Nurse's Station The Woodlands, Texas

MOB Registration Desk

Custom Wall Panels Fullerton, California

quality

TMI sources raw materials from the best vendors in the industry, based upon a strict set of requirements including competitive pricing, quality materials, and excellent customer service. As a result we offer our customers high quality finished products which meet their individual design needs and budget requirements.