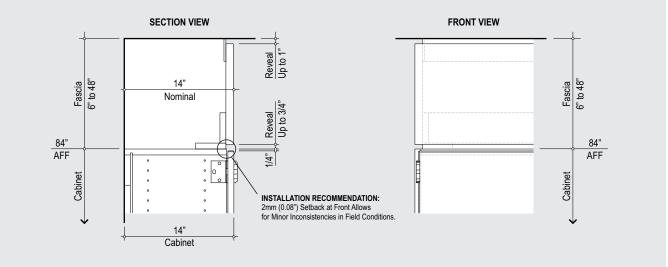

## INSTALLATION FLUSH WITH BODY

© Copyright 2018 TMI Systems Corporation. All rights reserved.

S F μ Α ว ১ All TMI catalog sections are available online at: www.tmisystems.com/products.html TMI PRODUCT NO. DESCRIPTION D W Η Up to Up to 11" - 24" Soffit Fascia Panels fully assembled at the TMI factory, scribed to fit A1302 95" <u>48</u>" Max. in the field. The Soffit Assembly is engineered to be installed flush to 1" FASCIA PANELS WITH the cabinet face. Adjustable top and bottom reveal. REVEALS, INSTALLED FLUSH See A1301A & A1302A assemblies for Fascia installed Flush to Body. TO CABINET FACE ASSEMBLY: TOP REVEAL PANELS: 1/4" Hardboard with VGS Laminate. Slotted holes Fascia Panels are Pocket Screwed allow for vertical adjustment of top reveal dimension. Together by TMI. FASCIA PANELS: 1" Industrial Grade, Medium Density Particleboard with VGS Laminate. (Other core materials also available.) PANEL JOINTS: Fascia Panels over 95" wide are biscuit joined together in the field.