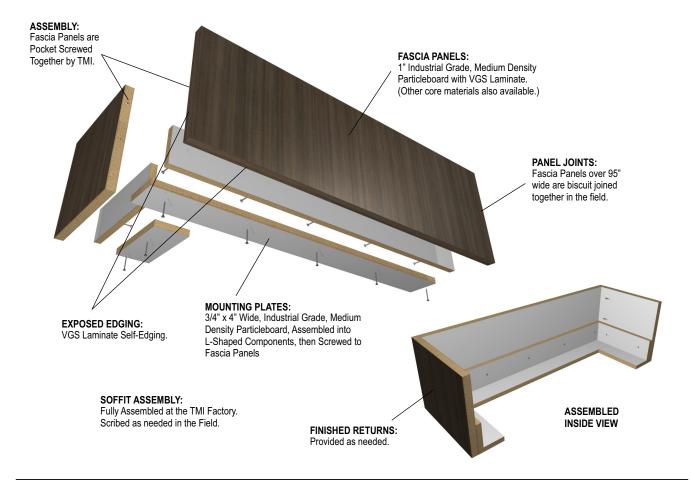

## INSTALLATION FLUSH WITH BODY

© Copyright 2018 TMI Systems Corporation. All rights reserved.

S F μ Α ว ১ All TMI catalog sections are available online at: www.tmisystems.com/products.html TMI PRODUCT NO. DESCRIPTION D W Η Up to Up to 11" - 24" Soffit Fascia Panels fully assembled at the TMI factory, scribed to fit A1302 95" <u>48</u>" Max. in the field. The Soffit Assembly is engineered to be installed flush to 1" FASCIA PANELS WITH the cabinet face. Adjustable top and bottom reveal. REVEALS, INSTALLED FLUSH See A1301A & A1302A assemblies for Fascia installed Flush to Body. TO CABINET FACE ASSEMBLY: TOP REVEAL PANELS: 1/4" Hardboard with VGS Laminate. Slotted holes Fascia Panels are Pocket Screwed allow for vertical adjustment of top reveal dimension. Together by TMI. FASCIA PANELS: 1" Industrial Grade, Medium Density Particleboard with VGS Laminate. (Other core materials also available.) PANEL JOINTS: Fascia Panels over 95" wide are biscuit joined together in the field.

EXPOSED EDGING: VGS Laminate Self-Edging. MOUNTING PLATES: 3/4" x 4" Wide, Industrial Grade, Medium Density Particleboard, Assembled into

L-Shaped Components, then Screwed to Fascia Panels. Exposed Edge with VGS Laminate Self-Edging to create Bottom Reveal.

SOFFIT ASSEMBLY: Fully Assembled at the TMI Factory. Scribed as needed in the Field.

FINISHED RETURNS: Provided as needed.

ASSEMBLED INSIDE VIEW