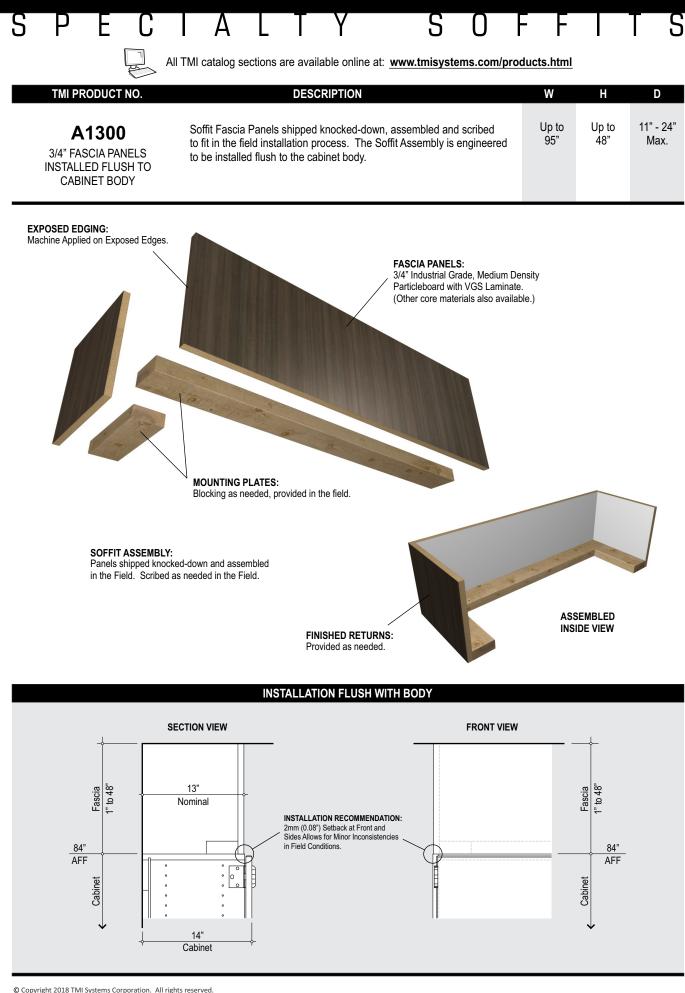

## INSTALLATION FLUSH WITH FACE

All TMI catalog sections are available online at: www.tmisystems.com/products.html

S

| TMI PRODUCT NO.                                      | DESCRIPTION                                                                                                                                                        | W            | Н            | D               |
|------------------------------------------------------|--------------------------------------------------------------------------------------------------------------------------------------------------------------------|--------------|--------------|-----------------|
| A1301A<br>3/4" FASCIA PANELS<br>INSTALLED FLUSH TO   | Soffit Fascia Panels fully assembled at the TMI factory, scribed to fit in the field. The Soffit Assembly is engineered to be installed flush to the cabinet body. | Up to<br>95" | Up to<br>48" | 11" - 2<br>Max. |
| CABINET BODY                                         | See A1301 & A1302 assemblies for Fascia installed Flush to Face.                                                                                                   |              |              |                 |
| SSEMBLY                                              |                                                                                                                                                                    |              |              |                 |
| ascia Panels are<br>ocket Screwed<br>ogether by TMI. | FASCIA PANELS:<br>3/4" Industrial Grade, Medium Du<br>Particleboard with VGS Laminate<br>(Other core materials also availa                                         | э.           |              |                 |

wide are biscuit joined together in the field.

ASSEMBLED

**INSIDE VIEW** 

F

S

EXPOSED EDGING: VGS Laminate Self-Edging.

S

Ρ

Ε

C

٦

Α

MOUNTING PLATES: 3/4" x 4" Wide, Industrial Grade, Medium

Density Particleboard, Assembled into L-Shaped Components, then Screwed to Fascia Panels

**SOFFIT ASSEMBLY:** Fully Assembled at the TMI Factory. Scribed as needed in the Field.

FINISHED RETURNS: Provided as needed.