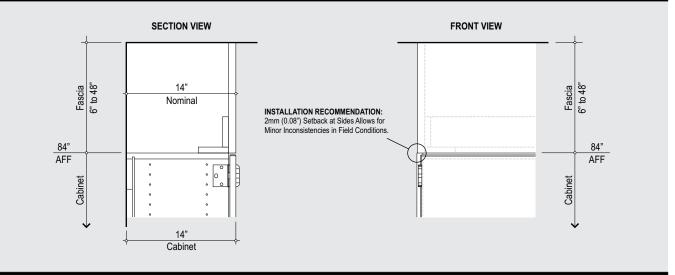

## INSTALLATION FLUSH WITH FACE

**SPECIALTY 4** 

© Copyright 2018 TMI Systems Corporation. All rights reserved.

All TMI catalog sections are available online at: www.tmisystems.com/products.html

ว

১

6" to 48"

84" AFF

Fascia

Cabinet

**SPECIALTY 5** 

© Copyright 2018 TMI Systems Corporation. All rights reserved.

S

F

Α