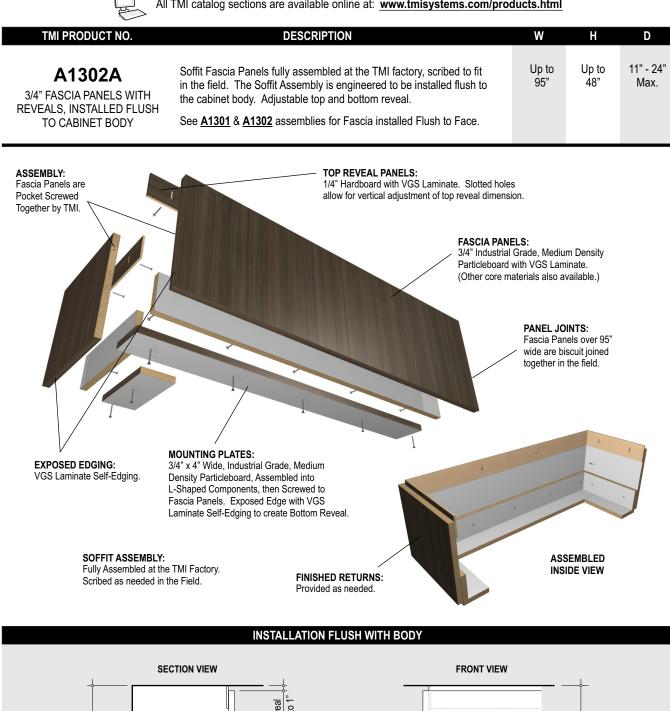

## INSTALLATION FLUSH WITH FACE

All TMI catalog sections are available online at: www.tmisystems.com/products.html

S

| TMI PRODUCT NO.                                      | DESCRIPTION                                                                                                                                                        | W            | Н            | D               |
|------------------------------------------------------|--------------------------------------------------------------------------------------------------------------------------------------------------------------------|--------------|--------------|-----------------|
| A1301A<br>3/4" FASCIA PANELS<br>INSTALLED FLUSH TO   | Soffit Fascia Panels fully assembled at the TMI factory, scribed to fit in the field. The Soffit Assembly is engineered to be installed flush to the cabinet body. | Up to<br>95" | Up to<br>48" | 11" - 2<br>Max. |
| CABINET BODY                                         | See A1301 & A1302 assemblies for Fascia installed Flush to Face.                                                                                                   |              |              |                 |
| SSEMBLY                                              |                                                                                                                                                                    |              |              |                 |
| ascia Panels are<br>ocket Screwed<br>ogether by TMI. | FASCIA PANELS:<br>3/4" Industrial Grade, Medium Du<br>Particleboard with VGS Laminate<br>(Other core materials also availa                                         | э.           |              |                 |

wide are biscuit joined together in the field.

ASSEMBLED

**INSIDE VIEW** 

F

S

EXPOSED EDGING: VGS Laminate Self-Edging.

S

Ρ

Ε

C

٦

Α

MOUNTING PLATES: 3/4" x 4" Wide, Industrial Grade, Medium

Density Particleboard, Assembled into L-Shaped Components, then Screwed to Fascia Panels

**SOFFIT ASSEMBLY:** Fully Assembled at the TMI Factory. Scribed as needed in the Field.

FINISHED RETURNS: Provided as needed.