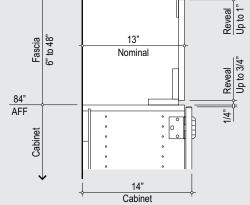

## INSTALLATION FLUSH WITH BODY

© Copyright 2018 TMI Systems Corporation. All rights reserved.

S F μ Α ว ১ All TMI catalog sections are available online at: www.tmisystems.com/products.html TMI PRODUCT NO. DESCRIPTION D W Η Up to Up to 11" - 24" Soffit Fascia Panels fully assembled at the TMI factory, scribed to fit A1302 95" <u>48</u>" Max. in the field. The Soffit Assembly is engineered to be installed flush to 1" FASCIA PANELS WITH the cabinet face. Adjustable top and bottom reveal. REVEALS, INSTALLED FLUSH See A1301A & A1302A assemblies for Fascia installed Flush to Body. TO CABINET FACE ASSEMBLY: TOP REVEAL PANELS: 1/4" Hardboard with VGS Laminate. Slotted holes Fascia Panels are Pocket Screwed allow for vertical adjustment of top reveal dimension. Together by TMI. FASCIA PANELS: 1" Industrial Grade, Medium Density Particleboard with VGS Laminate. (Other core materials also available.) PANEL JOINTS: Fascia Panels over 95" wide are biscuit joined together in the field.