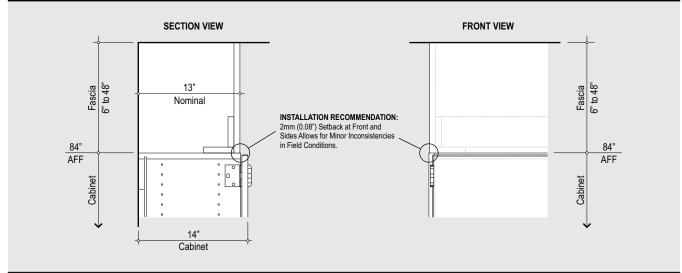

## INSTALLATION FLUSH WITH FACE

All TMI catalog sections are available online at: www.tmisystems.com/products.html

S

| TMI PRODUCT NO.                                      | DESCRIPTION                                                                                                                                                        | W            | Н            | D               |
|------------------------------------------------------|--------------------------------------------------------------------------------------------------------------------------------------------------------------------|--------------|--------------|-----------------|
| A1301A<br>3/4" FASCIA PANELS<br>INSTALLED FLUSH TO   | Soffit Fascia Panels fully assembled at the TMI factory, scribed to fit in the field. The Soffit Assembly is engineered to be installed flush to the cabinet body. | Up to<br>95" | Up to<br>48" | 11" - 2<br>Max. |
| CABINET BODY                                         | See A1301 & A1302 assemblies for Fascia installed Flush to Face.                                                                                                   |              |              |                 |
| SSEMBLY                                              |                                                                                                                                                                    |              |              |                 |
| ascia Panels are<br>ocket Screwed<br>ogether by TMI. | FASCIA PANELS:<br>3/4" Industrial Grade, Medium Du<br>Particleboard with VGS Laminate<br>(Other core materials also availa                                         | э.           |              |                 |