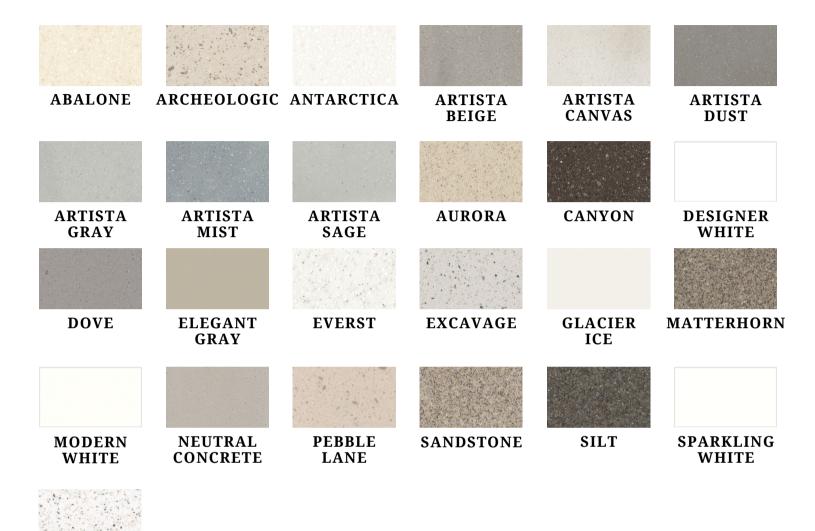

## **Group 2** \$\$

. SCAN THE QR CODE FOR CORIAN'S WEBSITE

**STONIQUE** 

- CORIAN IS A DUPONT REGISTERED TRADEMARK FOR ITS SOLID SURFACES.
- · COLORS SHOWN ARE PRINTED REPRODUCTIONS. PLEASE REVIEW PRODUCT SAMPLES FOR OPTIMUM COLOR ACCURACY