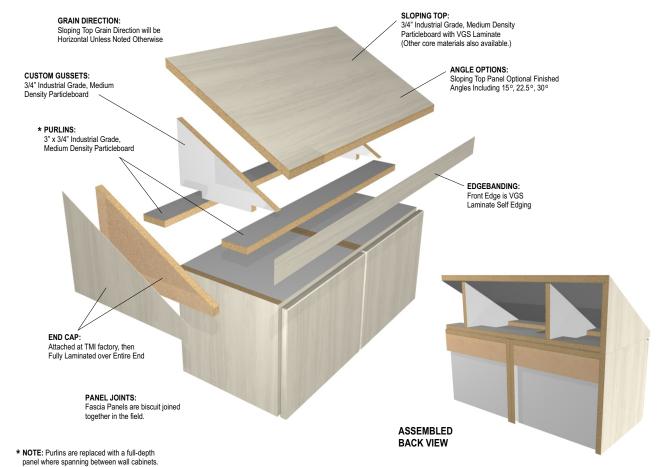

All TMI catalog sections are available online at: https://tmisystems.com/products/product-types/

| TMI PRODUCT NO. | DESCRIPTION                                                                                                                                                                                                                                                                                                                        | W             | Н      | D      |
|-----------------|------------------------------------------------------------------------------------------------------------------------------------------------------------------------------------------------------------------------------------------------------------------------------------------------------------------------------------|---------------|--------|--------|
| A1325           | Sloping Top Panel engineered for installation on top of cabinet, fully finished at the TMI factory. Additional scribing to accommodate field conditions may occur with installation. Finished assembly may be specified to mount flush with cabinet face, or flush with cabinet body.  * Up to 47" when grain oriented vertically. | Up to*<br>95" | Varies | Varies |