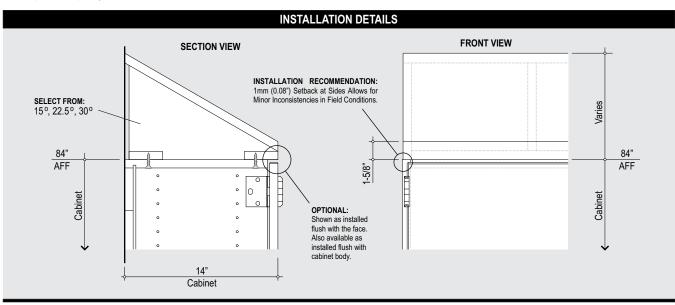

All TMI catalog sections are available online at: https://tmisystems.com/products/product-types/

| TMI PRODUCT NO. | DESCRIPTION                                                                                                                                                                                                                                                                                                                        | W             | Н      | D      |
|-----------------|------------------------------------------------------------------------------------------------------------------------------------------------------------------------------------------------------------------------------------------------------------------------------------------------------------------------------------|---------------|--------|--------|
| A1325           | Sloping Top Panel engineered for installation on top of cabinet, fully finished at the TMI factory. Additional scribing to accommodate field conditions may occur with installation. Finished assembly may be specified to mount flush with cabinet face, or flush with cabinet body.  * Up to 47" when grain oriented vertically. | Up to*<br>95" | Varies | Varies |