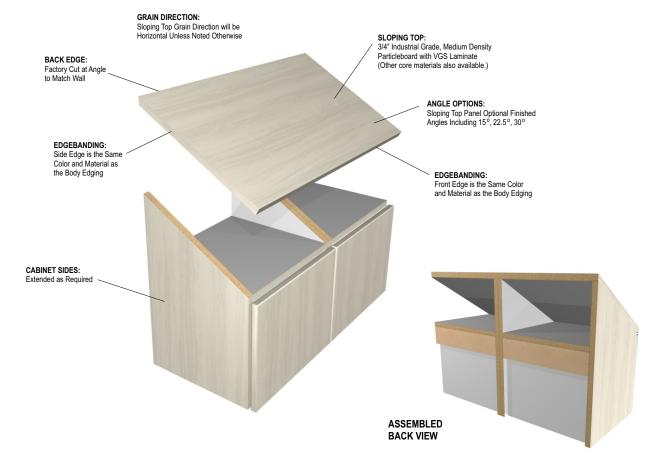

## SPECIALTY SLOPED TOPS

All TMI catalog sections are available online at: https://tmisystems.com/products/product-types/

| TMI PRODUCT NO. | DESCRIPTION                                                                                                                                                                                                                                                                                                                        | W             | Н      | D      |
|-----------------|------------------------------------------------------------------------------------------------------------------------------------------------------------------------------------------------------------------------------------------------------------------------------------------------------------------------------------|---------------|--------|--------|
| A1324           | Sloping Top Panel engineered for installation on angled cabinet sides, fully finished at the TMI factory. Additional scribing to accommodate field conditions may occur with installation. The finished panel is installed with the leading edge mounted flush with the cabinet face.  * Up to 47" when grain oriented vertically. | Up to*<br>95" | Varies | Varies |