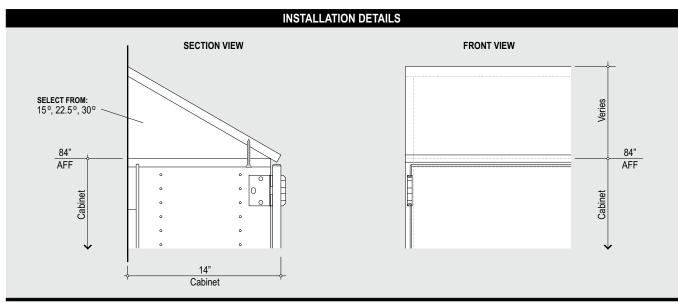

## SPECIALTY SLOPED TOPS

All TMI catalog sections are available online at: https://tmisystems.com/products/product-types/

| TMI PRODUCT NO. | DESCRIPTION                                                                                                                                                                                                                                                                                                                        | W             | Н      | D      |
|-----------------|------------------------------------------------------------------------------------------------------------------------------------------------------------------------------------------------------------------------------------------------------------------------------------------------------------------------------------|---------------|--------|--------|
| A1324           | Sloping Top Panel engineered for installation on angled cabinet sides, fully finished at the TMI factory. Additional scribing to accommodate field conditions may occur with installation. The finished panel is installed with the leading edge mounted flush with the cabinet face.  * Up to 47" when grain oriented vertically. | Up to*<br>95" | Varies | Varies |

All TMI catalog sections are available online at: https://tmisystems.com/products/product-types/

| TMI PRODUCT NO. | DESCRIPTION                                                                                                                                                                                                                                                                                                                        | W             | Н      | D      |
|-----------------|------------------------------------------------------------------------------------------------------------------------------------------------------------------------------------------------------------------------------------------------------------------------------------------------------------------------------------|---------------|--------|--------|
| A1325           | Sloping Top Panel engineered for installation on top of cabinet, fully finished at the TMI factory. Additional scribing to accommodate field conditions may occur with installation. Finished assembly may be specified to mount flush with cabinet face, or flush with cabinet body.  * Up to 47" when grain oriented vertically. | Up to*<br>95" | Varies | Varies |