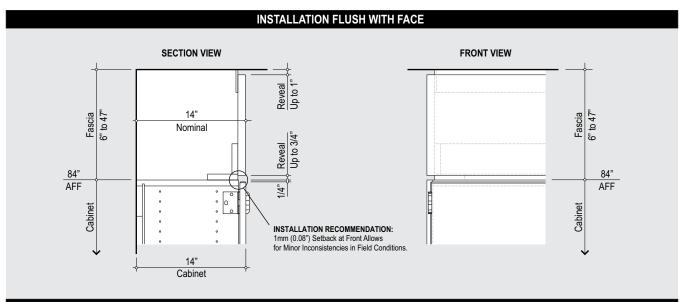

| TMI PRODUCT NO.                                        | DESCRIPTION                                                                                                                                                                                                                                                                         | W              | Н            | D                 |
|--------------------------------------------------------|-------------------------------------------------------------------------------------------------------------------------------------------------------------------------------------------------------------------------------------------------------------------------------------|----------------|--------------|-------------------|
| A1301 1" FASCIA PANELS INSTALLED FLUSH TO CABINET FACE | Soffit Fascia Panels fully assembled at the TMI factory, scribed to fit in the field. The Soffit Assembly is engineered to be installed flush to the cabinet face.  See A1301A & A1302A assemblies for Fascia installed Flush to Body.  * Up to 47" when grain oriented vertically. | Up to *<br>95" | Up to<br>47" | 11" - 24"<br>Max. |

All TMI catalog sections are available online at: https://tmisystems.com/products/product-types/

| TMI PRODUCT NO.                                                       | DESCRIPTION                                                                                                                                                                                                                                                                                                                         | W              | Н            | D                 |
|-----------------------------------------------------------------------|-------------------------------------------------------------------------------------------------------------------------------------------------------------------------------------------------------------------------------------------------------------------------------------------------------------------------------------|----------------|--------------|-------------------|
| A1302  1" FASCIA PANELS WITH REVEALS, INSTALLED FLUSH TO CABINET FACE | Soffit Fascia Panels fully assembled at the TMI factory, scribed to fit in the field. The Soffit Assembly is engineered to be installed flush to the cabinet face. Adjustable top and bottom reveal.  See <u>A1301A</u> & <u>A1302A</u> assemblies for Fascia installed Flush to Body.  * Up to 47" when grain oriented vertically. | Up to *<br>95" | Up to<br>47" | 11" - 24"<br>Max. |