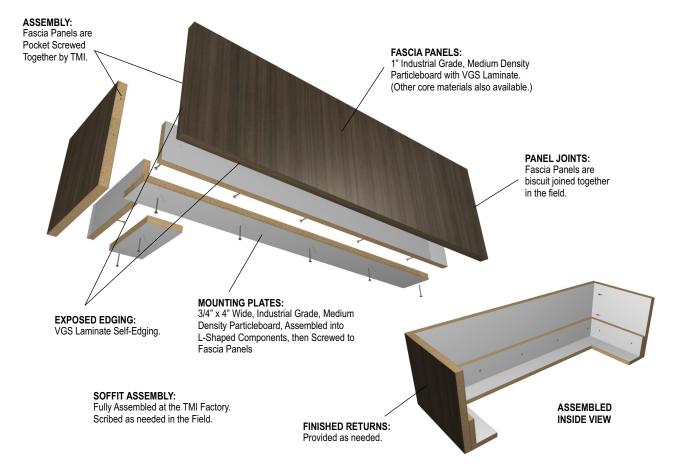

| TMI PRODUCT NO.                                        | DESCRIPTION                                                                                                                                                                                                                                                                         | W              | Н            | D                 |
|--------------------------------------------------------|-------------------------------------------------------------------------------------------------------------------------------------------------------------------------------------------------------------------------------------------------------------------------------------|----------------|--------------|-------------------|
| A1301 1" FASCIA PANELS INSTALLED FLUSH TO CABINET FACE | Soffit Fascia Panels fully assembled at the TMI factory, scribed to fit in the field. The Soffit Assembly is engineered to be installed flush to the cabinet face.  See A1301A & A1302A assemblies for Fascia installed Flush to Body.  * Up to 47" when grain oriented vertically. | Up to *<br>95" | Up to<br>47" | 11" - 24"<br>Max. |

All TMI catalog sections are available online at: https://tmisystems.com/products/product-types/

| TMI PRODUCT NO.                                                       | DESCRIPTION                                                                                                                                                                                                                                                                                                                         | W              | Н            | D                 |
|-----------------------------------------------------------------------|-------------------------------------------------------------------------------------------------------------------------------------------------------------------------------------------------------------------------------------------------------------------------------------------------------------------------------------|----------------|--------------|-------------------|
| A1302  1" FASCIA PANELS WITH REVEALS, INSTALLED FLUSH TO CABINET FACE | Soffit Fascia Panels fully assembled at the TMI factory, scribed to fit in the field. The Soffit Assembly is engineered to be installed flush to the cabinet face. Adjustable top and bottom reveal.  See <u>A1301A</u> & <u>A1302A</u> assemblies for Fascia installed Flush to Body.  * Up to 47" when grain oriented vertically. | Up to *<br>95" | Up to<br>47" | 11" - 24"<br>Max. |

All TMI catalog sections are available online at: <a href="https://tmisystems.com/products/product-types/">https://tmisystems.com/products/product-types/</a>

| TMI PRODUCT NO.                                                         | DESCRIPTION                                                                                                                                                                                                                                                                                                         | W              | Н            | D                 |
|-------------------------------------------------------------------------|---------------------------------------------------------------------------------------------------------------------------------------------------------------------------------------------------------------------------------------------------------------------------------------------------------------------|----------------|--------------|-------------------|
| A1302A 3/4" FASCIA PANELS WITH REVEALS, INSTALLED FLUSH TO CABINET BODY | Soffit Fascia Panels fully assembled at the TMI factory, scribed to fit in the field. The Soffit Assembly is engineered to be installed flush to the cabinet body. Adjustable top and bottom reveal.  See A1301 & A1302 assemblies for Fascia installed Flush to Face.  * Up to 47" when grain oriented vertically. | Up to *<br>95" | Up to<br>47" | 11" - 24"<br>Max. |