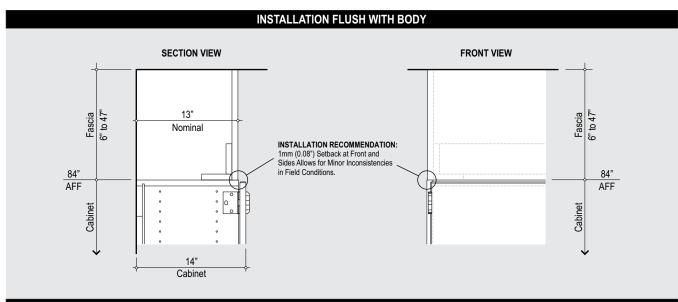

| TMI PRODUCT NO.                                          | DESCRIPTION                                                                                                                                                                                                                          | W              | Н            | D                 |
|----------------------------------------------------------|--------------------------------------------------------------------------------------------------------------------------------------------------------------------------------------------------------------------------------------|----------------|--------------|-------------------|
| A1300 3/4" FASCIA PANELS INSTALLED FLUSH TO CABINET BODY | Soffit Fascia Panels shipped knocked-down, assembled and scribed to fit in the field installation process. The Soffit Assembly is engineered to be installed flush to the cabinet body.  * Up to 47" when grain oriented vertically. | Up to *<br>95" | Up to<br>47" | 11" - 24"<br>Max. |

| TMI PRODUCT NO.                    | DESCRIPTION                                                                                                                                                        | W              | Н            | D                 |
|------------------------------------|--------------------------------------------------------------------------------------------------------------------------------------------------------------------|----------------|--------------|-------------------|
| A1301A<br>3/4" FASCIA PANELS       | Soffit Fascia Panels fully assembled at the TMI factory, scribed to fit in the field. The Soffit Assembly is engineered to be installed flush to the cabinet body. | Up to *<br>95" | Up to<br>47" | 11" - 24"<br>Max. |
| INSTALLED FLUSH TO<br>CABINET BODY | See <u>A1301</u> & <u>A1302</u> assemblies for Fascia installed Flush to Face.  * Up to 47" when grain oriented vertically.                                        |                |              |                   |