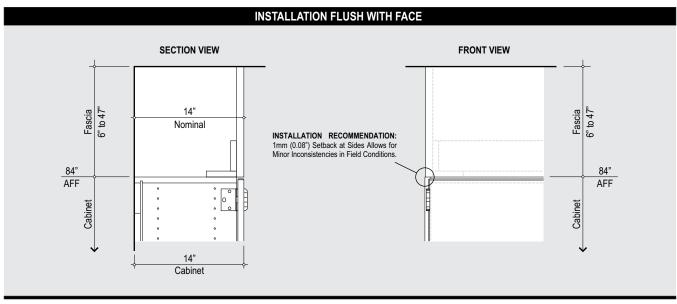

| TMI PRODUCT NO.                                        | DESCRIPTION                                                                                                                                                                                                                                                                         | W              | Н            | D                 |
|--------------------------------------------------------|-------------------------------------------------------------------------------------------------------------------------------------------------------------------------------------------------------------------------------------------------------------------------------------|----------------|--------------|-------------------|
| A1301 1" FASCIA PANELS INSTALLED FLUSH TO CABINET FACE | Soffit Fascia Panels fully assembled at the TMI factory, scribed to fit in the field. The Soffit Assembly is engineered to be installed flush to the cabinet face.  See A1301A & A1302A assemblies for Fascia installed Flush to Body.  * Up to 47" when grain oriented vertically. | Up to *<br>95" | Up to<br>47" | 11" - 24"<br>Max. |

All TMI catalog sections are available online at: https://tmisystems.com/products/product-types/

| TMI PRODUCT NO.                                                       | DESCRIPTION                                                                                                                                                                                                                                                                                                                         | W              | Н            | D                 |
|-----------------------------------------------------------------------|-------------------------------------------------------------------------------------------------------------------------------------------------------------------------------------------------------------------------------------------------------------------------------------------------------------------------------------|----------------|--------------|-------------------|
| A1302  1" FASCIA PANELS WITH REVEALS, INSTALLED FLUSH TO CABINET FACE | Soffit Fascia Panels fully assembled at the TMI factory, scribed to fit in the field. The Soffit Assembly is engineered to be installed flush to the cabinet face. Adjustable top and bottom reveal.  See <u>A1301A</u> & <u>A1302A</u> assemblies for Fascia installed Flush to Body.  * Up to 47" when grain oriented vertically. | Up to *<br>95" | Up to<br>47" | 11" - 24"<br>Max. |