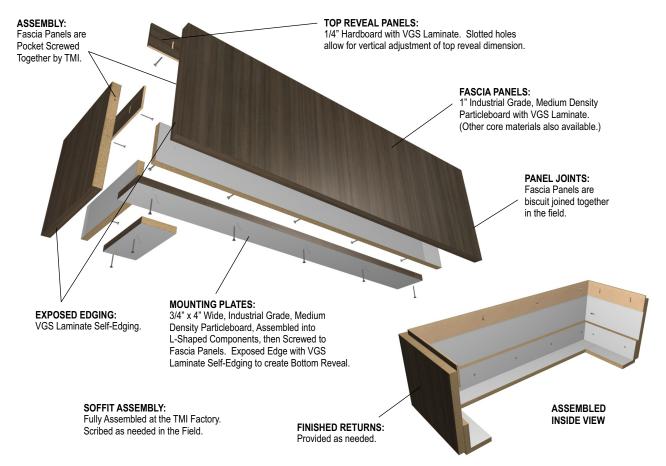

All TMI catalog sections are available online at: https://tmisystems.com/products/product-types/

| TMI PRODUCT NO.                                                       | DESCRIPTION                                                                                                                                                                                                                                                                                                                         | W              | Н            | D                 |
|-----------------------------------------------------------------------|-------------------------------------------------------------------------------------------------------------------------------------------------------------------------------------------------------------------------------------------------------------------------------------------------------------------------------------|----------------|--------------|-------------------|
| A1302  1" FASCIA PANELS WITH REVEALS, INSTALLED FLUSH TO CABINET FACE | Soffit Fascia Panels fully assembled at the TMI factory, scribed to fit in the field. The Soffit Assembly is engineered to be installed flush to the cabinet face. Adjustable top and bottom reveal.  See <u>A1301A</u> & <u>A1302A</u> assemblies for Fascia installed Flush to Body.  * Up to 47" when grain oriented vertically. | Up to *<br>95" | Up to<br>47" | 11" - 24"<br>Max. |

All TMI catalog sections are available online at: <a href="https://tmisystems.com/products/product-types/">https://tmisystems.com/products/product-types/</a>

| TMI PRODUCT NO.                                                         | DESCRIPTION                                                                                                                                                                                                                                                                                                         | W              | Н            | D                 |
|-------------------------------------------------------------------------|---------------------------------------------------------------------------------------------------------------------------------------------------------------------------------------------------------------------------------------------------------------------------------------------------------------------|----------------|--------------|-------------------|
| A1302A 3/4" FASCIA PANELS WITH REVEALS, INSTALLED FLUSH TO CABINET BODY | Soffit Fascia Panels fully assembled at the TMI factory, scribed to fit in the field. The Soffit Assembly is engineered to be installed flush to the cabinet body. Adjustable top and bottom reveal.  See A1301 & A1302 assemblies for Fascia installed Flush to Face.  * Up to 47" when grain oriented vertically. | Up to *<br>95" | Up to<br>47" | 11" - 24"<br>Max. |