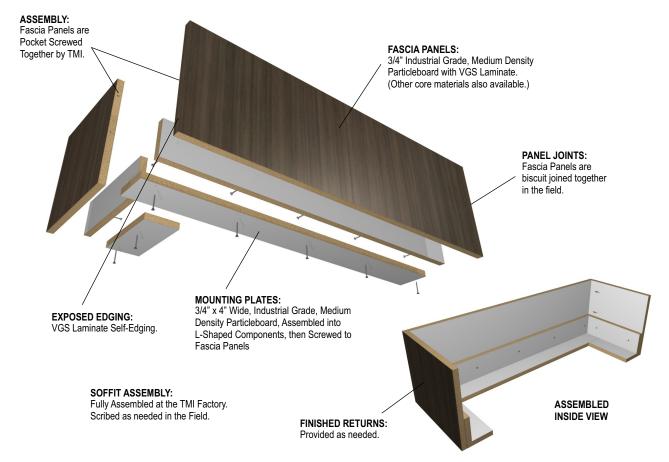

| TMI PRODUCT NO.                                          | DESCRIPTION                                                                                                                                                                                                                          | W              | Н            | D                 |
|----------------------------------------------------------|--------------------------------------------------------------------------------------------------------------------------------------------------------------------------------------------------------------------------------------|----------------|--------------|-------------------|
| A1300 3/4" FASCIA PANELS INSTALLED FLUSH TO CABINET BODY | Soffit Fascia Panels shipped knocked-down, assembled and scribed to fit in the field installation process. The Soffit Assembly is engineered to be installed flush to the cabinet body.  * Up to 47" when grain oriented vertically. | Up to *<br>95" | Up to<br>47" | 11" - 24"<br>Max. |

| TMI PRODUCT NO.                    | DESCRIPTION                                                                                                                                                        | W              | Н            | D                 |
|------------------------------------|--------------------------------------------------------------------------------------------------------------------------------------------------------------------|----------------|--------------|-------------------|
| A1301A<br>3/4" FASCIA PANELS       | Soffit Fascia Panels fully assembled at the TMI factory, scribed to fit in the field. The Soffit Assembly is engineered to be installed flush to the cabinet body. | Up to *<br>95" | Up to<br>47" | 11" - 24"<br>Max. |
| INSTALLED FLUSH TO<br>CABINET BODY | See <u>A1301</u> & <u>A1302</u> assemblies for Fascia installed Flush to Face.  * Up to 47" when grain oriented vertically.                                        |                |              |                   |