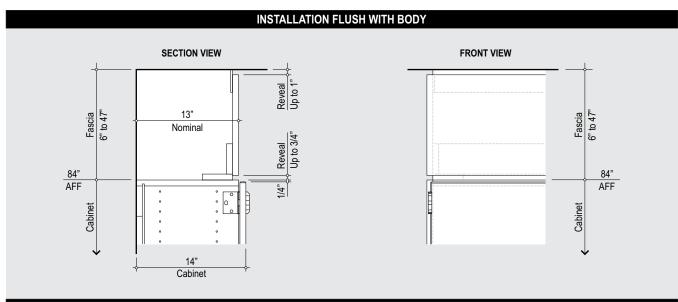

All TMI catalog sections are available online at: <a href="https://tmisystems.com/products/product-types/">https://tmisystems.com/products/product-types/</a>

| TMI PRODUCT NO.                                                         | DESCRIPTION                                                                                                                                                                                                                                                                                                         | W              | Н            | D                 |
|-------------------------------------------------------------------------|---------------------------------------------------------------------------------------------------------------------------------------------------------------------------------------------------------------------------------------------------------------------------------------------------------------------|----------------|--------------|-------------------|
| A1302A 3/4" FASCIA PANELS WITH REVEALS, INSTALLED FLUSH TO CABINET BODY | Soffit Fascia Panels fully assembled at the TMI factory, scribed to fit in the field. The Soffit Assembly is engineered to be installed flush to the cabinet body. Adjustable top and bottom reveal.  See A1301 & A1302 assemblies for Fascia installed Flush to Face.  * Up to 47" when grain oriented vertically. | Up to *<br>95" | Up to<br>47" | 11" - 24"<br>Max. |