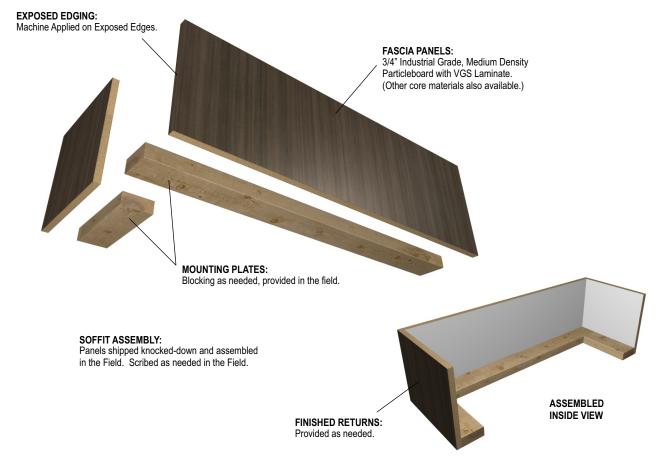

| TMI PRODUCT NO.                                          | DESCRIPTION                                                                                                                                                                                                                          | W              | Н            | D                 |
|----------------------------------------------------------|--------------------------------------------------------------------------------------------------------------------------------------------------------------------------------------------------------------------------------------|----------------|--------------|-------------------|
| A1300 3/4" FASCIA PANELS INSTALLED FLUSH TO CABINET BODY | Soffit Fascia Panels shipped knocked-down, assembled and scribed to fit in the field installation process. The Soffit Assembly is engineered to be installed flush to the cabinet body.  * Up to 47" when grain oriented vertically. | Up to *<br>95" | Up to<br>47" | 11" - 24"<br>Max. |