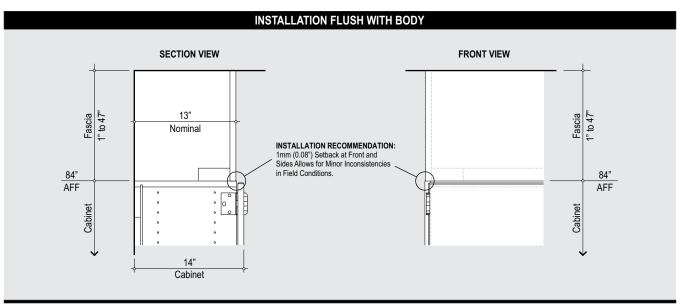

| TMI PRODUCT NO.                                          | DESCRIPTION                                                                                                                                                                                                                          | W              | Н            | D                 |
|----------------------------------------------------------|--------------------------------------------------------------------------------------------------------------------------------------------------------------------------------------------------------------------------------------|----------------|--------------|-------------------|
| A1300 3/4" FASCIA PANELS INSTALLED FLUSH TO CABINET BODY | Soffit Fascia Panels shipped knocked-down, assembled and scribed to fit in the field installation process. The Soffit Assembly is engineered to be installed flush to the cabinet body.  * Up to 47" when grain oriented vertically. | Up to *<br>95" | Up to<br>47" | 11" - 24"<br>Max. |

| TMI PRODUCT NO.                    | DESCRIPTION                                                                                                                                                        | W              | Н            | D                 |
|------------------------------------|--------------------------------------------------------------------------------------------------------------------------------------------------------------------|----------------|--------------|-------------------|
| A1301A<br>3/4" FASCIA PANELS       | Soffit Fascia Panels fully assembled at the TMI factory, scribed to fit in the field. The Soffit Assembly is engineered to be installed flush to the cabinet body. | Up to *<br>95" | Up to<br>47" | 11" - 24"<br>Max. |
| INSTALLED FLUSH TO<br>CABINET BODY | See <u>A1301</u> & <u>A1302</u> assemblies for Fascia installed Flush to Face.  * Up to 47" when grain oriented vertically.                                        |                |              |                   |